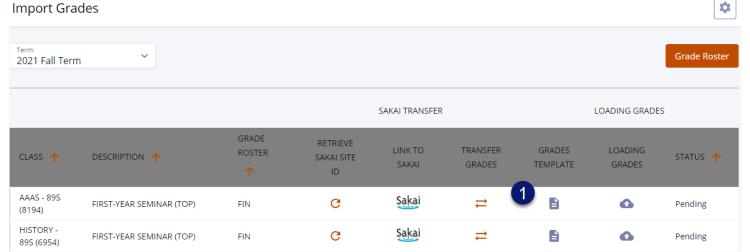

### To **Import Grades** from CSV File:

1. Select the **Grades Template** icon to open the CSV grade entry file for the course.

2. Enter the appropriate grade under the COURSE\_GRADE column. Save the file as a CSV.

3. Select the **Loading Grades** icon to upload your saved CSV grade file.

- Review the Transfer Results\* message.
- 5. Select Grade Roster to review and submit the uploaded grades.

6. Select View Details for the grade roster to review imported grades and enter missing grades.