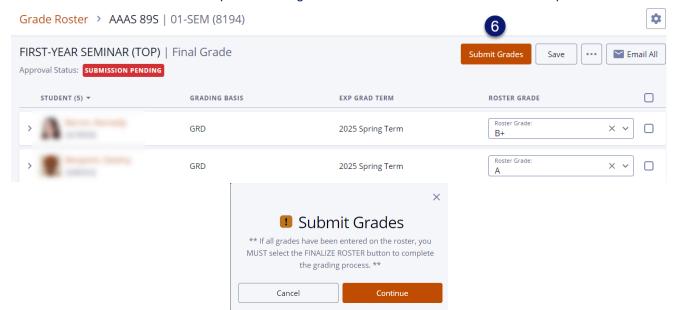

7. Select Submit Grades to submit the partial or full grade roster. Select the Continue button to proceed.

8. Select **FINALIZE ROSTER** once all grades are entered to submit the completed grade roster to the Office of the University Registrar for posting. Select the **Continue** button to change the Approval Status to **All Grades Submitted.** 