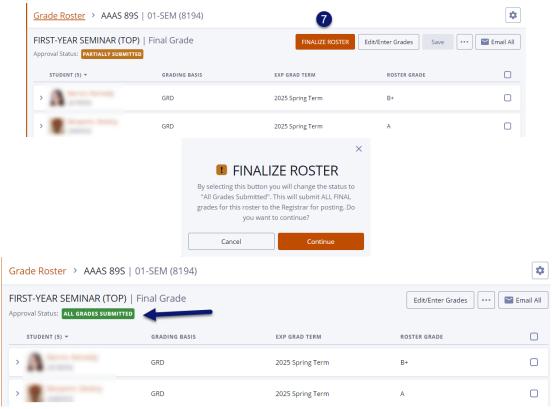

7. Select Submit Grades to submit the partial or full grade roster. Select the Continue button to proceed.

8. Select **FINALIZE ROSTER** once all grades are entered to submit the completed grade roster to the Office of the University Registrar for posting. Select the **Continue** button to change the Approval Status to **All Grades Submitted.** 

\*\*Note: Edit/Enter Grades button will no longer be available once grades have been submitted for posting.