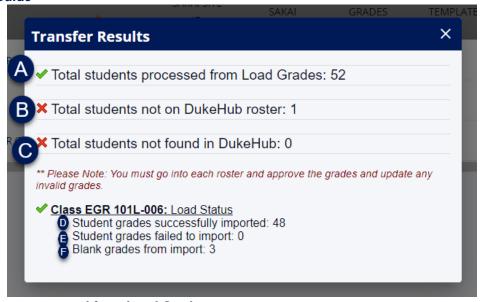

#### \*Transfer Results Guide

#### A. Total students processed from Load Grades:

Total number of records found in transfer or import file.

# B. Total students not found on DukeHub roster:

Students listed on Sakai Roster, not on DukeHub Roster, but the students exist within DukeHub.

#### C. Total students not found in DukeHub:

- Students listed on Sakai Roster, not on DukeHub Roster, and the students do not exist within DukeHub.
- Ex. Instructor manually added a person without a valid student record to the Sakai site. (invalid student NETID or DUKE\_UNIQUE\_ID).

## D. Student grades successfully imported:

Number of records with grades successfully transferred or imported to DukeHub grade roster.

## E. Student grades failed to import:

- Number of records in transfer or import file where grade failed to import.
- Ex: An A-F grade was entered for a student enrolled under the S/U grading basis.

## F. Blank grades from import:

No grade was entered in the transfer or import file.