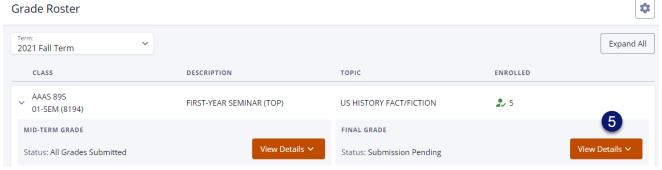

3. Select the **Loading Grades** icon to upload your saved CSV grade file.

- Review the Transfer Results\* message.
- 5. Select Grade Roster to review and submit the uploaded grades.

6. Select View Details for the grade roster to review imported grades and enter missing grades.