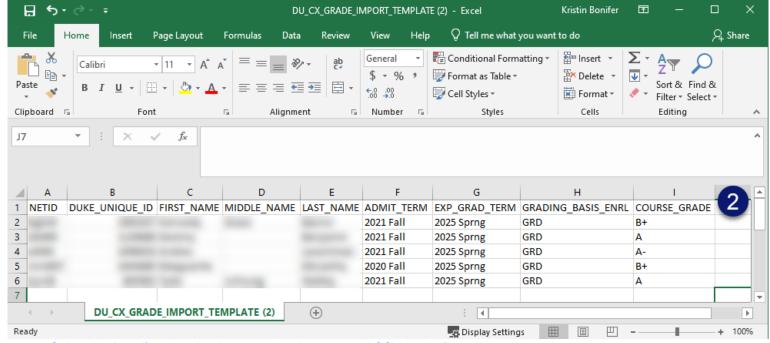

### To **Import Grades** from CSV File:

1. Select the **Grades Template** icon to open the CSV grade entry file for the course.

2. Enter the appropriate grade under the COURSE\_GRADE column. Save the file as a CSV.