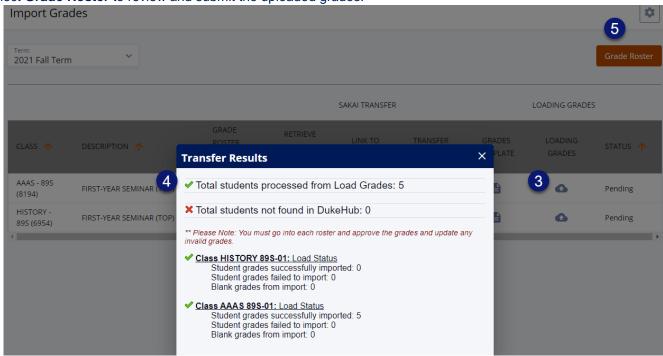

3. Select the **Loading Grades** icon to upload your saved CSV grade file.

- Review the Transfer Results\* message.
- 5. Select Grade Roster to review and submit the uploaded grades.

6. Select View Details for the grade roster to review imported grades and enter missing grades.

7. Select Submit Grades to submit the partial or full grade roster. Select the Continue button to proceed.

8. Select **FINALIZE ROSTER** once all grades are entered to submit the completed grade roster to the Office of the University Registrar for posting. Select the **Continue** button to change the Approval Status to **All Grades Submitted.** 

#### \*Transfer Results Guide

#### A. Total students processed from Load Grades:

Total number of records found in transfer or import file.

# B. Total students not found on DukeHub roster:

Students listed on Sakai Roster, not on DukeHub Roster, but the students exist within DukeHub.

#### C. Total students not found in DukeHub:

- Students listed on Sakai Roster, not on DukeHub Roster, and the students do not exist within DukeHub.
- Ex. Instructor manually added a person without a valid student record to the Sakai site. (invalid student NETID or DUKE\_UNIQUE\_ID).

## D. Student grades successfully imported:

Number of records with grades successfully transferred or imported to DukeHub grade roster.

## E. Student grades failed to import:

- Number of records in transfer or import file where grade failed to import.
- Ex: An A-F grade was entered for a student enrolled under the S/U grading basis.

## F. Blank grades from import:

No grade was entered in the transfer or import file.